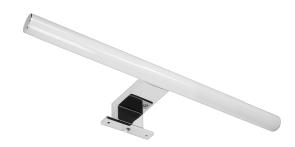

## PEEGEL LED mirror lamp, 540lm, 4000K, 40 cm long, plastic+acrylic,

PEEGEL LED mirror lamp is a perfect and elegant solution to provide proper lighting above a mirror or inside a glass cabinet. It can be mounted both: on the wall and inside furniture. Bright LED diodes ensure long service lifetime and thanks to high ingress protection level IP44, it can be installed in areas of increased humidity. The fixture is made of plastic and the lampshade is acrylic. The main lighting panel is 40cm long.

## General information

Light source: LED SMD Rated power: 6 W Degree of protection (IP): 44 Material: plastic + acrylic Colour: chrome Colour rendering index (ra): >80 Nominal voltage: 230V~, 50Hz Luminous flux: Im Colour temperature: 4000K Dimensions - width: 400 mm Motion sensor: no Installation: surface mounting Dimensions - height: 105 mm Dimensions - depth: 42 mm Type of switch: on/off Other features: