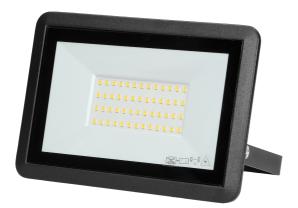

## BULLED LED floodlight, 50W, 4000lm

This floodlight is designed to provide lighting in houses and indoor areas, such as halls, garages. It is also suitable for outdoor use as lighting for parking areas, gardens, building, fences and billboards, etc. Built-In LED SMD diodes constitute the source of light. High ingress protection level IP65 secures it against access of dust, dirt and water.

Light source: LED SMD

Luminous flux: Im

Rated power: 50W

Colour temperature: 4000K

**Degree of protection (IP):** 65

## General information

| Light source:                 | LED SMD                                |
|-------------------------------|----------------------------------------|
| Rated power:                  | 50 W                                   |
| Degree of protection (IP):    | 65                                     |
| Colour rendering index (ra):  | >80                                    |
| Colour:                       | black                                  |
| Luminous flux:                | lm                                     |
| Nominal voltage:              | 230V~, 50Hz                            |
| Colour temperature:           | 4000K                                  |
| Solar panel:                  | no                                     |
| Dimensions - width:           | 190 mm                                 |
| Dimensions - height:          | 46 mm                                  |
| Dimensions - depth:           | 129 mm                                 |
| Control of the motion sensor: | no                                     |
| Other features:               | connection block instead of power wire |